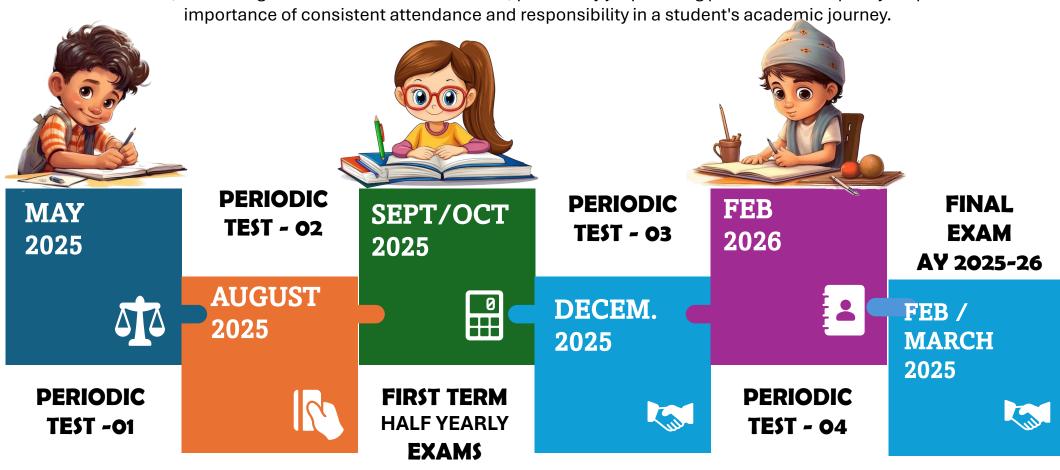

# **ACADEMIC YEAR SUMMARY**

Oasis Sainik School offers a unique learning advantage that go beyond academics. Living on campus fosters independence, responsibility, and self-discipline as cadets learn to manage their time, organize their schedules, and balance academic and personal responsibilities. The immersive nature of residential school also provides ample opportunities for extracurricular involvement, allowing students to explore interests, develop talents, and build leadership skills outside the classroom.

241

**Total Teaching Days** 

These are total number of school days excluding Half yearly and Final Examination days.

285

**Total Learning Days at School** 

Weekly 7 days of Learning and Activities at school (Home away from Home) 68

# Academic Year 2025-26 Start Dates

AY 2025-26 New Batch GRADE X & XII

APRIL 2nd

NEW SESSION

GRADE VI to IX

APRIL 7th

GRADE XI
Science and
Commerce Stream

Oasis Sainik School emphasizes more learning days to provide ample time for mastering fundamentals and fostering holistic development. This approach ensures deeper subject understanding, enhanced practical application, and character building. By balancing academics, life skills, and co-curricular activities, students grow into well-rounded individuals ready for future challenges and opportunities.

# Important Written Tests/Exams Start

Written tests are crucial as they provide a clear reflection of a student's understanding and academic progress. No retests will be offered, as missing the test results in zero\* marks, potentially jeopardizing promotion. This policy emphasizes the importance of consistent attendance and responsibility in a student's academic journey.