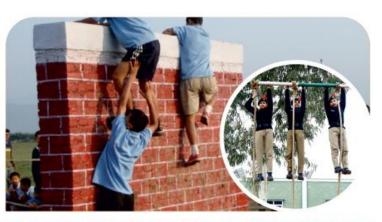

### **MILITARY & TACTICAL TRAINING**

#### EVERY BATTLE IS WON OR LOST BEFORE IT'S EVER FOUGHT.

Military training is crucial for preparedness, discipline, teamwork, and resilience. It instills leadership skills, physical fitness, strategic thinking, and adaptability, ensuring individuals are ready to handle challenging situations and protect their nations with precision and dedication.

#### CHARACTER, COURAGE, AND COMMITMENT REPRESENT NCC.

The National Codet Corps (NCC) plays a pivotal role in instilling leadership, discipline, and a sense of responsibility among the youth. It offers a platform for character development, instills a spirit of unity and selfless service, and prepares individuals for a life of purpose, whether in the military or as responsible citizens.