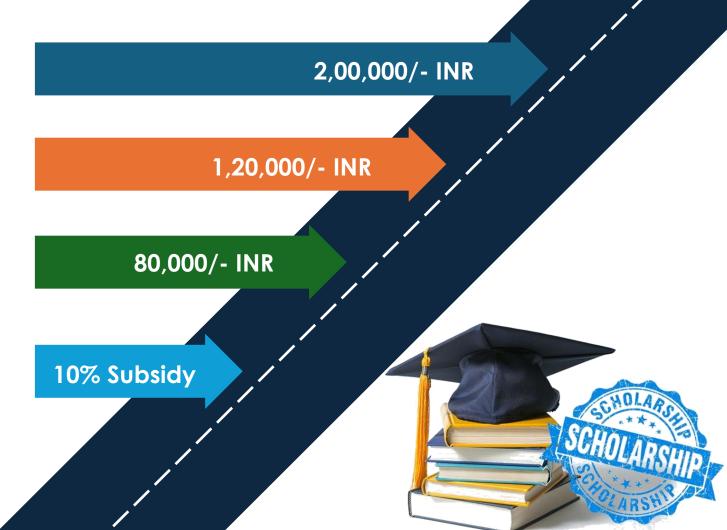

# **MERITORIOUS SCHOLARSHIP**

Scholarships awarded by the school management serve as recognition of academic excellence, motivating meritorious students to maintain and improve their performance. This tangible acknowledgment of hard work boosts their confidence, encourages a competitive spirit, and fosters a deeper commitment to academic achievement, creating a cycle of excellence within the institution.

50%

Student Scoring 90% or above in Grade 10 CBSE Board Examination.

20%

Student Scoring 80% or above in Grade 10 CBSE Board Examination.

30%

Student Scoring 85% or above in Grade 10 CBSE Board Examination

# 10% on Tuition Fees

Uniform Defence Person (Serving Presently – IAF / ARMY /NAVY

- Cadet must sustain his/her performance to have it next year.
- Discipline and integrity issue may lead to loss of Scholarship.