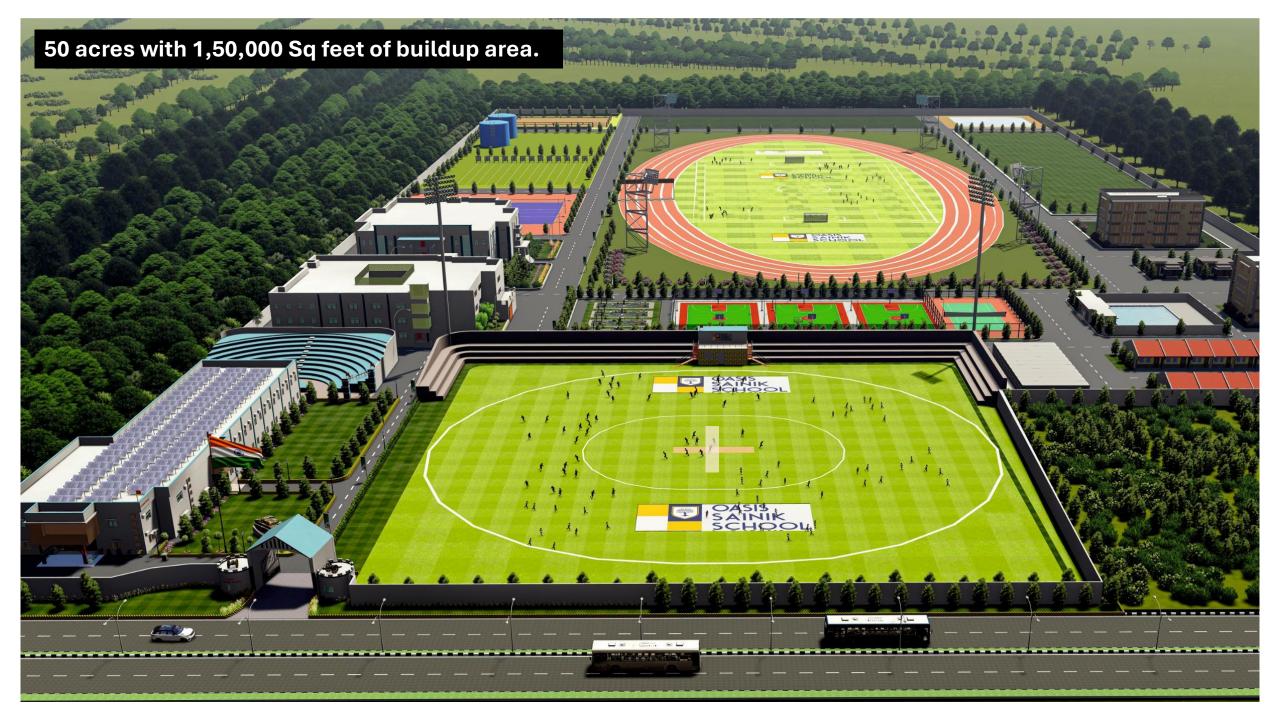

# OASIS SAINIK SCHOOL - CAMPUS FACILITIES

| Academic Block           | Academic Block          | Sports                       | Technology                    | Safety/Security              |
|--------------------------|-------------------------|------------------------------|-------------------------------|------------------------------|
| AC Classrooms            | Article Room            | Basketball                   | Inter Active<br>Panels        | CCTV                         |
| Interactive Panels       | Band Room               | <b>Cricket Ground</b>        | CCTV Cameras                  | External Agency              |
| Computer Lab             | Dance Room              | Archery Arena                | ERP 365                       | Team of Wardens              |
| Physics Lab              | Infirmary               | Horse Ridding                | English Lab                   | Live Monitoring              |
| Chemistry Lab            | Conference Room         | Swimming Pool                | IT Integrated T/L             | DOT Policy                   |
| Biology Lab              | NCC Room                | Football                     | LearnNet Centre               | Counselling                  |
| Library and<br>E-Library | <b>Examination Room</b> | Badminton<br>& Volleyball    | Monthly Online<br>PTM         | Discipline<br>Committee      |
| Maths Lab                | Yoga Room               | 400 Mtrs<br>Track & Field    | Common Room                   | Uniform Security             |
| Social Lab               | Music Room              | NDA - SSB<br>Obstacle Course | IP based Phone Calling System | Barbwire and RCC<br>Boundary |