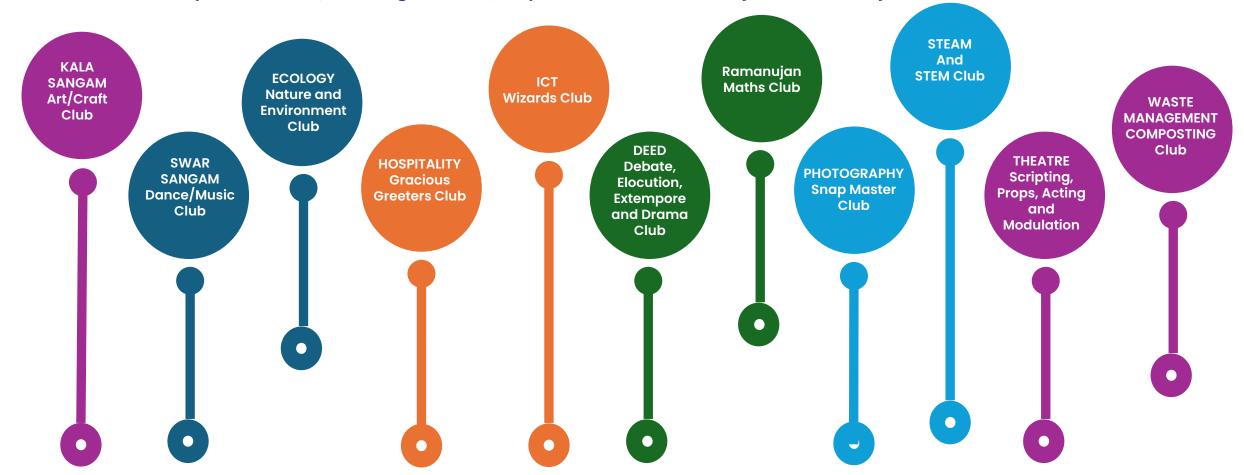

# LIFE SKILL CLUBS

Oasis Sainik School incorporates life skills clubs to foster holistic development, empowering students with essential abilities like teamwork, communication, leadership, and problem-solving. These clubs encourage creativity, critical thinking, and resilience, preparing students for real-world challenges. They bridge academics with practical skills, nurturing confident, responsible individuals ready for success beyond the classroom.