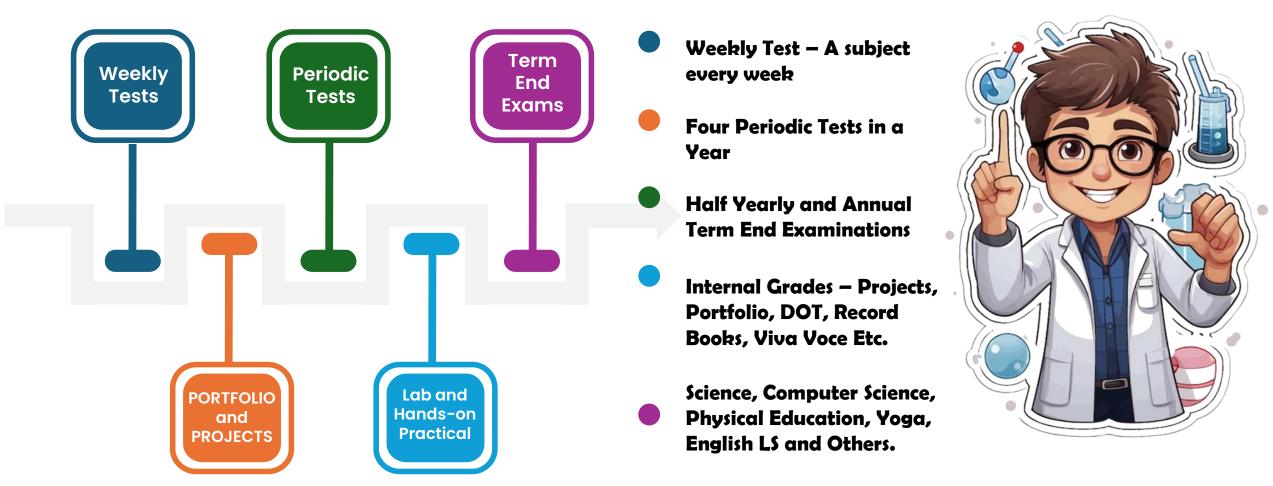

# **MODES OF ASSESSMENTS**

Oasis School follows multiple modes of assessment to capture a comprehensive view of student learning, ensuring fairness and accuracy. This approach accommodates different learning styles, provides ongoing feedback, and highlights strengths and areas for improvement. It fosters a deeper understanding of subjects while promoting continuous growth and skill development.