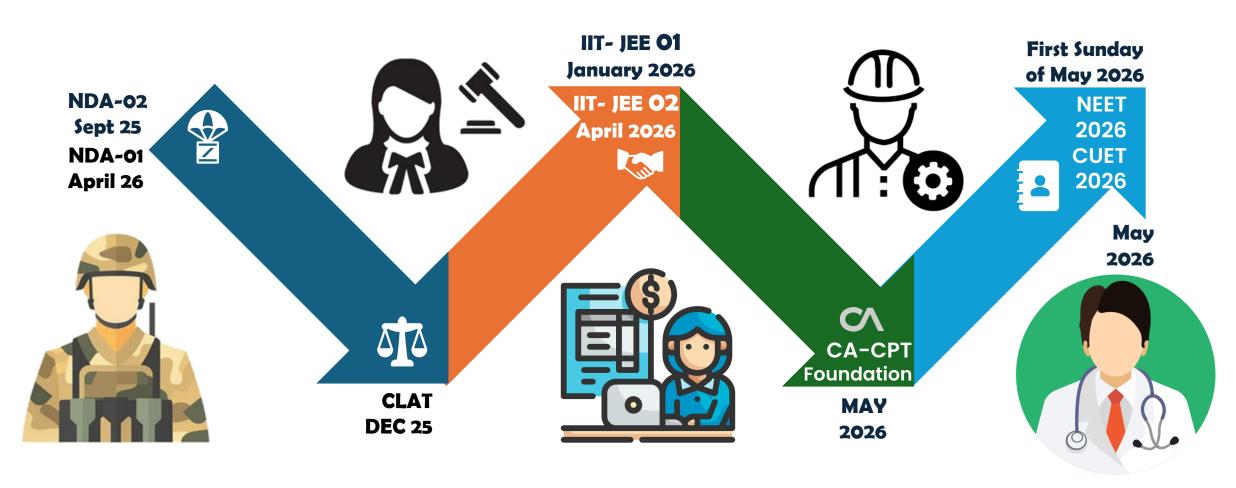

# **GRADE X AND XII BOARD - PREP TIMELINE**

In conclusion, preparing well for CBSE grade X and XII board examinations is not just about achieving high scores; it's about laying a solid academic foundation, gaining a competitive edge, building self-confidence, fostering holistic development, and unlocking future opportunities. By prioritizing thorough preparation, students can maximize their potential, realize their academic aspirations, and embark on a successful and fulfilling educational journey.

Note: School assessment dates will be planned clearly 07 days away from NDA Exam - Sept and JEE Mains -01 January test dates for grade XII.

# **GRADE XII – ENTRANCE TEST PREP**

### Pursue your passion – Not the Crowd or Friends.

The college admission process is not just about meeting criteria or achieving high scores; it's about finding the right fit – a place where you can thrive academically, personally, and professionally. By prioritising readiness for entrance tests and making well-informed choices during grade 12, you can set yourself up for success and embark on a fulfilling college journey tailored to your unique aspirations and ambitions.