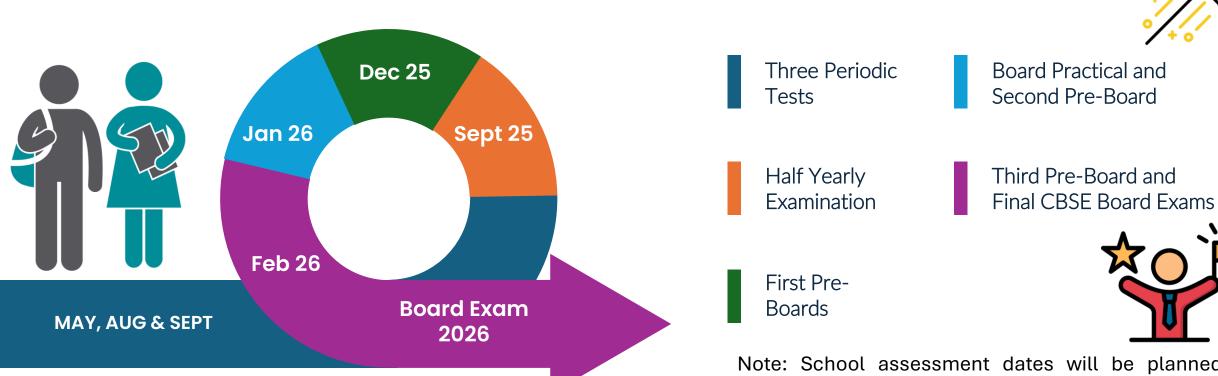

# **GRADE X AND XII BOARD - PREP TIMELINE**

In conclusion, preparing well for CBSE grade X and XII board examinations is not just about achieving high scores; it's about laying a solid academic foundation, gaining a competitive edge, building self-confidence, fostering holistic development, and unlocking future opportunities. By prioritizing thorough preparation, students can maximize their potential, realize their academic aspirations, and embark on a successful and fulfilling educational journey.

Note: School assessment dates will be planned clearly 07 days away from NDA Exam - Sept and JEE Mains -01 January test dates for grade XII.