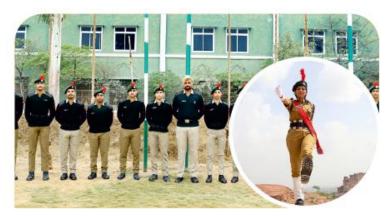

### **MILITARY & TACTICAL TRAINING**

#### EVERY BATTLE IS WON OR LOST BEFORE IT'S EVER FOUGHT.

Military training is crucial for preparedness, discipline, teamwork, and resilience. It instills leadership skills, physical fitness, strategic thinking, and adaptability, ensuring individuals are ready to handle challenging situations and protect their nations with precision and dedication.

#### CHARACTER, COURAGE, AND COMMITMENT REPRESENT NCC.

The National Codet Corps (NCC) plays a pivotal role in instilling leadership, discipline, and a sense of responsibility among the youth. It offers a platform for character development, instills a spirit of unity and selfless service, and prepares individuals for a life of purpose, whether in the military or as responsible citizens.