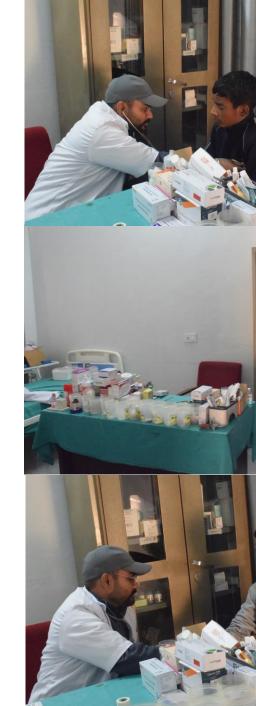

# INFIRMARY AT SCHOOL

> A full-time resident and qualified Senior Paramedic is available at the school to address routine health issues through medication and counselling.

> The school has two dispensaries: one in the Academic Block and another in the Manekshaw Hostel.

For serious or urgent medical issues, students are referred to multispecialty hospitals in Suratgarh (including Dental, Eye, Orthopedic, and other specialties).

> IVR Service: Press 06 to get health updates for your child. Parents are informed and updated whenever a medical case is referred to Suratgarh for specialized treatment, with their consent.

> **Note:** For routine cases requiring a visit to Suratgarh hospitals, we first address the emergency, consult the attending doctor, and then contact parents with a complete update.

> Cadets also benefit from various medical camps organized by the school trust as part of its corporate social responsibility initiatives, including camps for Orthopedics, Eye Care, Dental Care, Cardiology, and Blood Donation.