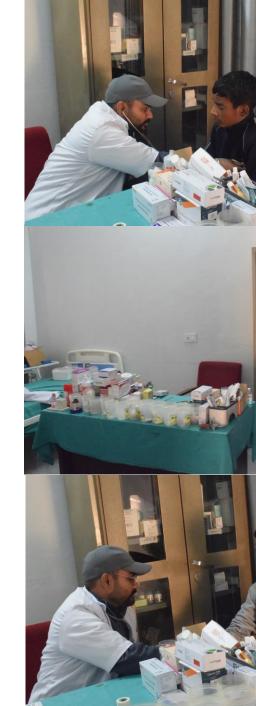

## INFIRMARY AT SCHOOL

> A full-time resident and qualified Senior Paramedic is available at the school to address routine health issues through medication and counselling.

> The school has two dispensaries: one in the Academic Block and another in the Manekshaw Hostel.

For serious or urgent medical issues, students are referred to multispecialty hospitals in Suratgarh (including Dental, Eye, Orthopedic, and other specialties).

> IVR Service: Press 06 to get health updates for your child. Parents are informed and updated whenever a medical case is referred to Suratgarh for specialized treatment, with their consent.

> **Note:** For routine cases requiring a visit to Suratgarh hospitals, we first address the emergency, consult the attending doctor, and then contact parents with a complete update.

> Cadets also benefit from various medical camps organized by the school trust as part of its corporate social responsibility initiatives, including camps for Orthopedics, Eye Care, Dental Care, Cardiology, and Blood Donation.