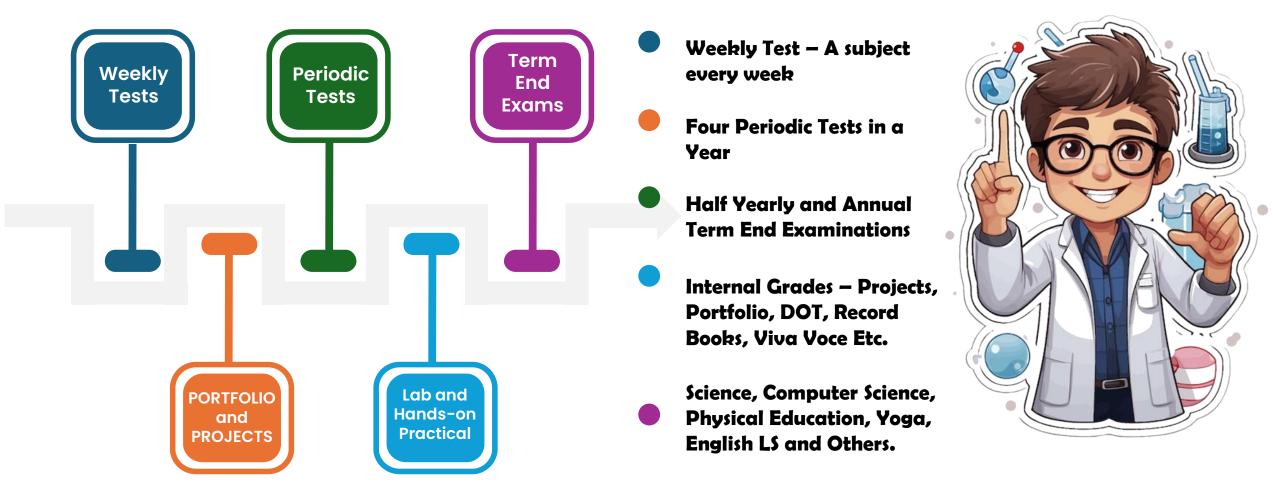

### **MODES OF ASSESSMENTS**

Oasis School follows multiple modes of assessment to capture a comprehensive view of student learning, ensuring fairness and accuracy. This approach accommodates different learning styles, provides ongoing feedback, and highlights strengths and areas for improvement. It fosters a deeper understanding of subjects while promoting continuous growth and skill development.

## Important Written Tests/Exams Start

Written tests are crucial as they provide a clear reflection of a student's understanding and academic progress. No retests will be offered, as missing the test results in zero\* marks, potentially jeopardizing promotion. This policy emphasizes the importance of consistent attendance and responsibility in a student's academic journey.