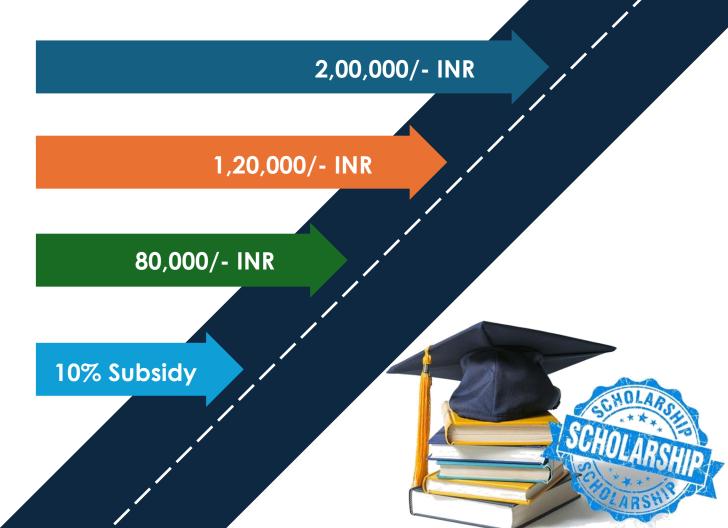

### MERITORIOUS SCHOLARSHIP

Scholarships awarded by the school management serve as recognition of academic excellence, motivating meritorious students to maintain and improve their performance. This tangible acknowledgment of hard work boosts their confidence, encourages a competitive spirit, and fosters a deeper commitment to academic achievement, creating a cycle of excellence within the institution.

50%

Student Scoring 90% or above in Grade 10 CBSE Board Examination.

20%

Student Scoring 80% or above in Grade 10 CBSE Board Examination.

30%

Student Scoring 85% or above in Grade 10 CBSE Board Examination

## 10% on Tuition Fees

Uniform Defence Person (Serving Presently – IAF / ARMY /NAVY

- Cadet must sustain his/her performance to have it next year.
- Discipline and integrity issue may lead to loss of Scholarship.