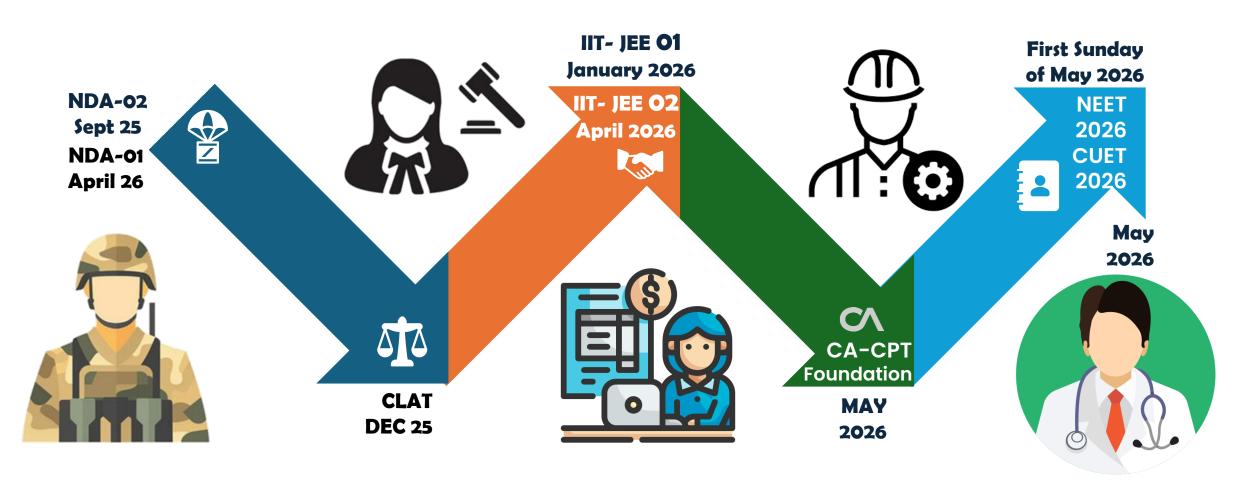

### **GRADE X AND XII BOARD - PREP TIMELINE**

In conclusion, preparing well for CBSE grade X and XII board examinations is not just about achieving high scores; it's about laying a solid academic foundation, gaining a competitive edge, building self-confidence, fostering holistic development, and unlocking future opportunities. By prioritizing thorough preparation, students can maximize their potential, realize their academic aspirations, and embark on a successful and fulfilling educational journey.

Note: School assessment dates will be planned clearly 07 days away from NDA Exam - Sept and JEE Mains -01 January test dates for grade XII.