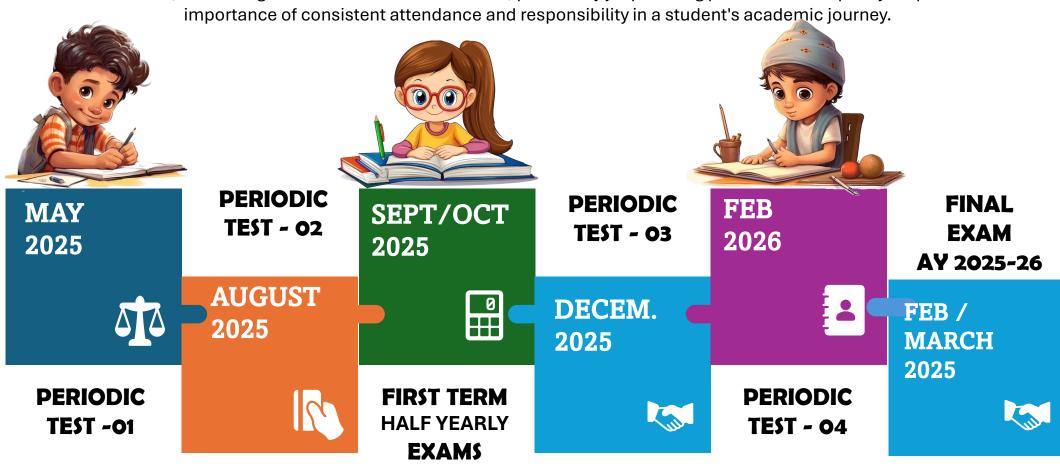

## Important Written Tests/Exams Start

Written tests are crucial as they provide a clear reflection of a student's understanding and academic progress. No retests will be offered, as missing the test results in zero\* marks, potentially jeopardizing promotion. This policy emphasizes the importance of consistent attendance and responsibility in a student's academic journey.