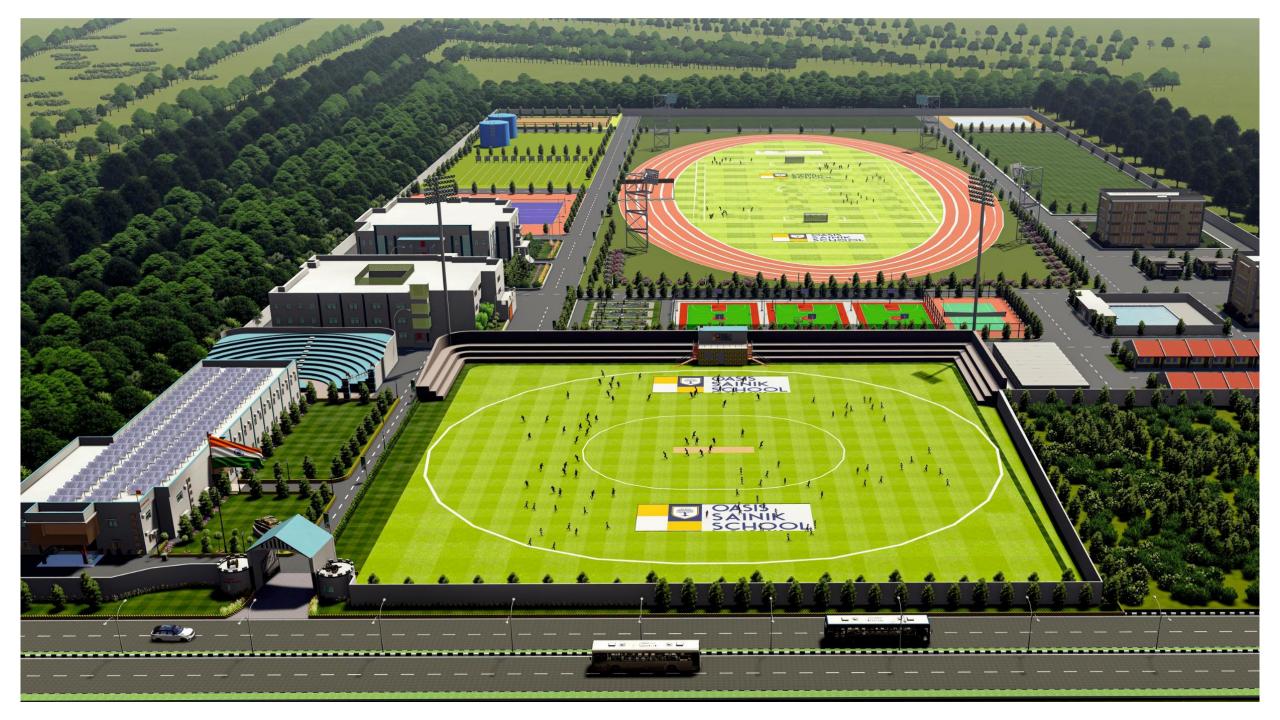

## OASIS SAINIK SCHOOL - CAMPUS FACILITIES

| Academic Block           | Academic Block      | Sports                       | Technology                    | Safety/Security           |
|--------------------------|---------------------|------------------------------|-------------------------------|---------------------------|
| AC Classrooms            | Article Room        | Basketball                   | Inter Active<br>Panels        | CCTV                      |
| Interactive Panels       | Band Room           | Cricket Ground               | CCTV Cameras                  | <b>External Agency</b>    |
| Computer Lab             | Dance Room          | Archery Arena                | ERP 365                       | Team of Wardens           |
| Physics Lab              | Infirmary           | Horse Ridding                | English Lab                   | Live Monitoring           |
| Chemistry Lab            | Parents Lobby       | Swimming Pool                | IT Integrated T/L             | DOT Policy                |
| Biology Lab              | NCC Room            | Football                     | LearnNet Centre               | Counselling               |
| Library and<br>E-Library | Examination<br>Room | Badminton<br>& Volleyball    | Monthly Online<br>PTM         | Discipline<br>Committee   |
| Maths Lab                | Yoga Room           | 400 Mtrs<br>Track & Field    | Common Room                   | Uniform Security          |
| Social Lab               | Music Room          | NDA - SSB Obstacle<br>Course | IP based Phone Calling System | Barbwire and RCC Boundary |