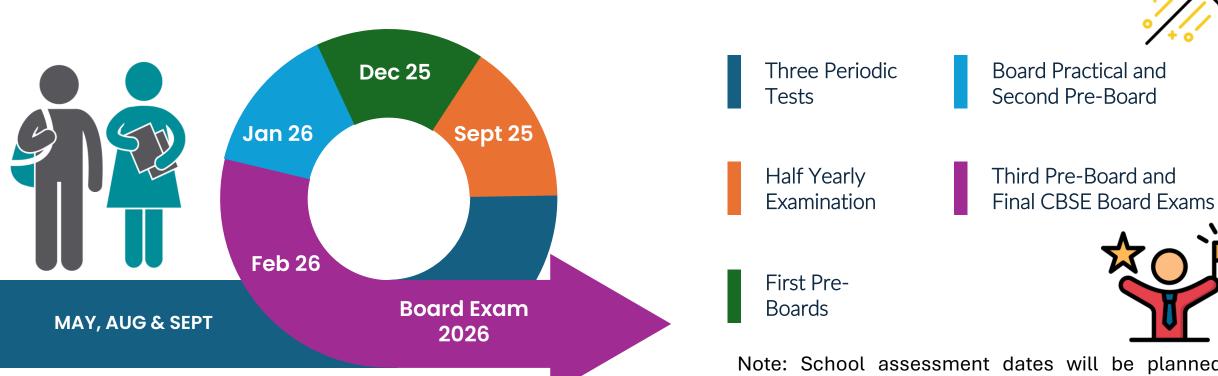

### **GRADE X AND XII BOARD - PREP TIMELINE**

In conclusion, preparing well for CBSE grade X and XII board examinations is not just about achieving high scores; it's about laying a solid academic foundation, gaining a competitive edge, building self-confidence, fostering holistic development, and unlocking future opportunities. By prioritizing thorough preparation, students can maximize their potential, realize their academic aspirations, and embark on a successful and fulfilling educational journey.

Note: School assessment dates will be planned clearly 07 days away from NDA Exam - Sept and JEE Mains -01 January test dates for grade XII.