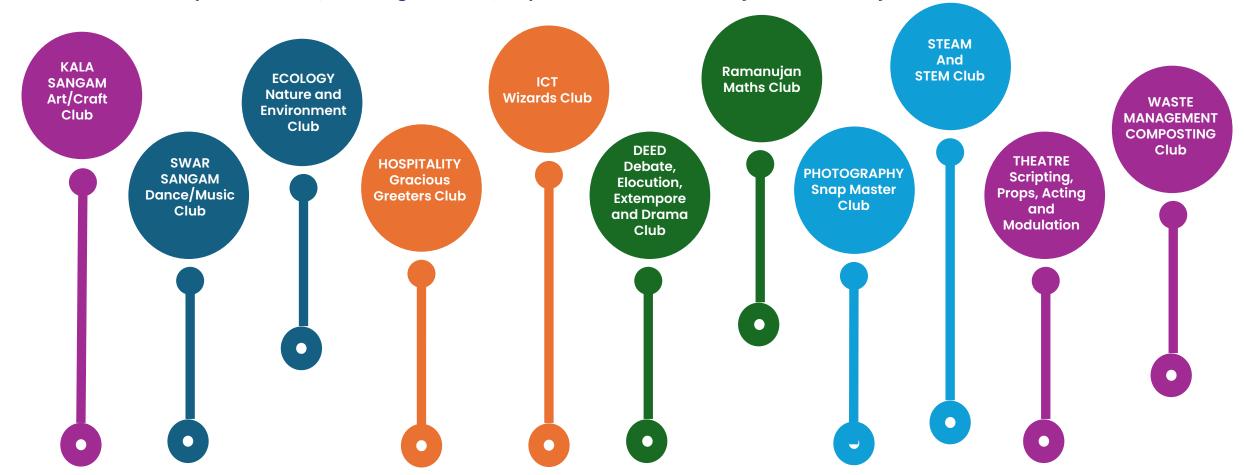

### LIFE SKILL CLUBS

Oasis Sainik School incorporates life skills clubs to foster holistic development, empowering students with essential abilities like teamwork, communication, leadership, and problem-solving. These clubs encourage creativity, critical thinking, and resilience, preparing students for real-world challenges. They bridge academics with practical skills, nurturing confident, responsible individuals ready for success beyond the classroom.