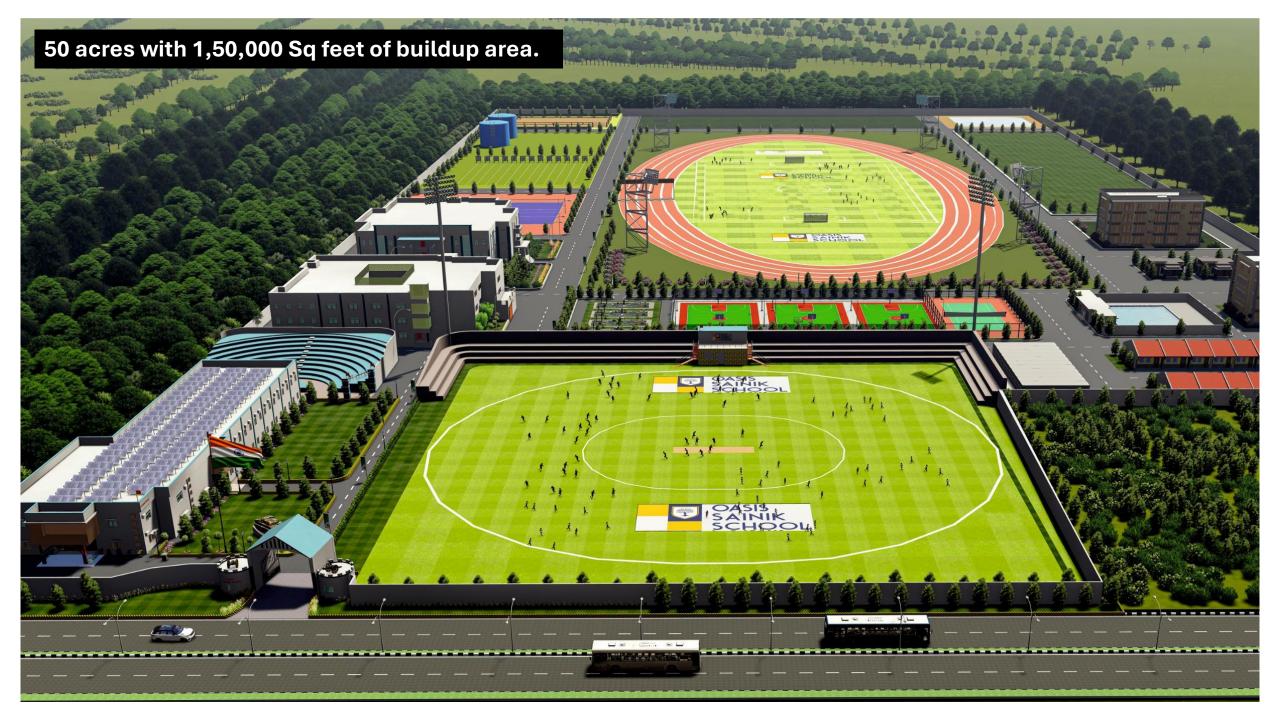

## OASIS SAINIK SCHOOL - CAMPUS FACILITIES

| Academic Block           | Academic Block      | Sports                       | Technology                    | Safety/Security           |
|--------------------------|---------------------|------------------------------|-------------------------------|---------------------------|
| AC Classrooms            | Article Room        | Basketball                   | Inter Active<br>Panels        | CCTV                      |
| Interactive Panels       | Band Room           | Cricket Ground               | CCTV Cameras                  | <b>External Agency</b>    |
| Computer Lab             | Dance Room          | Archery Arena                | ERP 365                       | Team of Wardens           |
| Physics Lab              | Infirmary           | Horse Ridding                | English Lab                   | Live Monitoring           |
| Chemistry Lab            | Parents Lobby       | Swimming Pool                | IT Integrated T/L             | DOT Policy                |
| Biology Lab              | NCC Room            | Football                     | LearnNet Centre               | Counselling               |
| Library and<br>E-Library | Examination<br>Room | Badminton<br>& Volleyball    | Monthly Online<br>PTM         | Discipline<br>Committee   |
| Maths Lab                | Yoga Room           | 400 Mtrs<br>Track & Field    | Common Room                   | Uniform Security          |
| Social Lab               | Music Room          | NDA - SSB Obstacle<br>Course | IP based Phone Calling System | Barbwire and RCC Boundary |